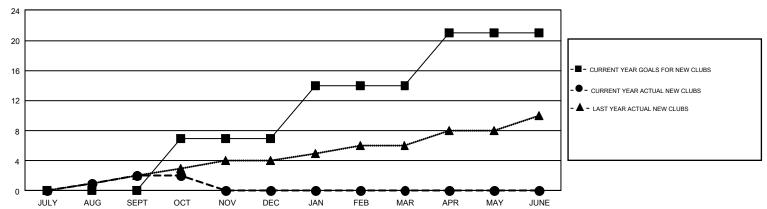

## GMT Constitutional Area 7, Group A

GMT: ANN ELDRIDGE

REPORT DOES NOT INCLUDE CLUBS IN UNDISTRICTED AREAS.

| Clubs         |               |             |               | Members               |                           |                         |                                                    |  |
|---------------|---------------|-------------|---------------|-----------------------|---------------------------|-------------------------|----------------------------------------------------|--|
|               | RESULTS FO    | R 2018-2019 |               | RESULTS FOR 2018-2019 |                           |                         |                                                    |  |
| QUARTER       | NEW CLUB GOAL | NEW CLUBS   | DROPPED CLUBS | QUARTER               | MEMBER GROWTH NET<br>GOAL | MEMBER GROWTH<br>ACTUAL | DROPPED<br>MEMBERS ACTUAL<br>(including transfers) |  |
| JULY/AUG/SEPT | 0             | 2           | 7             | JULY/AUG/SEPT         | 26                        | 780                     | 731                                                |  |
| OCT/NOV/DEC   | 7             | 0           | 0             | OCT/NOV/DEC           | 179                       | 231                     | 225                                                |  |
| JAN/FEB/MAR   | 7             | 0           | 0             | JAN/FEB/MAR           | 293                       | 0                       | 0                                                  |  |
| APR/MAY/JUNE  | 7             | 0           | 0             | APR/MAY/JUNE          | 203                       | 0                       | 0                                                  |  |

## GOALS AND ACTUAL NEW CLUBS CUMULATIVE

| DROPPED CLUBS: 7            |     | 425 CLUBS OF 1,206 ADDED 1 OR | GENDER DISTRIBUTION             |                 |       |
|-----------------------------|-----|-------------------------------|---------------------------------|-----------------|-------|
|                             |     | MORE NEW MEMBERS              | MALE                            | 16,715 (66.02%) |       |
|                             |     |                               | FEMALE                          | 8,603 (33.98%)  |       |
| DROPPED MEMBERS             |     |                               |                                 |                 |       |
| DECEASED                    | 107 | CLICK HERE FOR CUMULATIVE     | TOTAL FAMILY UNIT MEMBERS       |                 | 4,303 |
| CLUB CANCELLED 11 OTHER 838 |     | MEMBERSHIP DATA               | FAMILY MEMBERS PAYING HALF DUES |                 |       |
|                             |     |                               |                                 |                 | 2,180 |
| TOTAL                       | 956 |                               |                                 |                 |       |