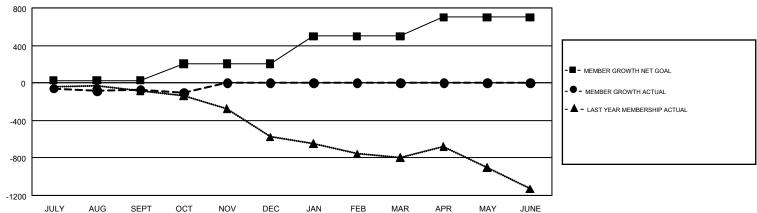

## GMT Constitutional Area 7, Group A

GMT: ANN ELDRIDGE

REPORT DOES NOT INCLUDE CLUBS IN UNDISTRICTED AREAS.

| Clubs         |               |             |               | Members               |                           |                         |                                                    |  |
|---------------|---------------|-------------|---------------|-----------------------|---------------------------|-------------------------|----------------------------------------------------|--|
|               | RESULTS FO    | R 2018-2019 |               | RESULTS FOR 2018-2019 |                           |                         |                                                    |  |
| QUARTER       | NEW CLUB GOAL | NEW CLUBS   | DROPPED CLUBS | QUARTER               | MEMBER GROWTH NET<br>GOAL | MEMBER GROWTH<br>ACTUAL | DROPPED<br>MEMBERS ACTUAL<br>(including transfers) |  |
| JULY/AUG/SEPT | 0             | 2           | 7             | JULY/AUG/SEPT         | 26                        | 780                     | 731                                                |  |
| OCT/NOV/DEC   | 7             | 0           | 0             | OCT/NOV/DEC           | 179                       | 231                     | 225                                                |  |
| JAN/FEB/MAR   | 7             | 0           | 0             | JAN/FEB/MAR           | 293                       | 0                       | 0                                                  |  |
| APR/MAY/JUNE  | 7             | 0           | 0             | APR/MAY/JUNE          | 203                       | 0                       | 0                                                  |  |

## GOALS AND ACTUAL NEW CLUBS CUMULATIVE

| DROPPED CLUBS: 7            |     | 425 CLUBS OF 1,206 ADDED 1 OR | GENDER DISTRIBUTION             |                 |       |
|-----------------------------|-----|-------------------------------|---------------------------------|-----------------|-------|
|                             |     | MORE NEW MEMBERS              | MALE                            | 16,715 (66.02%) |       |
|                             |     |                               | FEMALE                          | 8,603 (33.98%)  |       |
| DROPPED MEMBERS             |     |                               |                                 |                 |       |
| DECEASED                    | 107 | CLICK HERE FOR CUMULATIVE     | TOTAL FAMILY UNIT MEMBERS       |                 | 4,303 |
| CLUB CANCELLED 11 OTHER 838 |     | MEMBERSHIP DATA               | FAMILY MEMBERS PAYING HALF DUES |                 |       |
|                             |     |                               |                                 |                 | 2,180 |
| TOTAL                       | 956 |                               |                                 |                 |       |